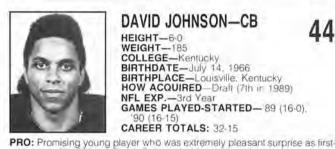

nd track . Full name: A.J. Jenkins.

| TACKLES                                    | Regu<br>Solo | PRO R<br>lar Seas<br>Asst. |            |       | Sacks | F.R. |
|--------------------------------------------|--------------|----------------------------|------------|-------|-------|------|
| 1989 Pittsburgh AFC<br>1990 Pittsburgh AFC | 6            | 0                          | 6          | 8     | 0 2   | 0    |
| Pro Totals-2 years                         | 9            | 0                          | 9          | 9     | 2     | 0    |
| TACKLES                                    | Pos<br>Solo  | t Seaso                    | n<br>Total | Sp.T. | Sacks | F.R. |
| 1989 Pittsburgh AFC                        | 1            | 0                          | 1          | 0     | 0     | 0    |



#### DAVID JOHNSON-CB

HEIGHT-6-0 WEIGHT-185 COLLEGE-Kentucky 1966 BIRTHDATE—July 14, 1966 BIRTHPLACE—Louisville, Kentucky HOW ACQUIRED-Draft (7th in 1989) NFL EXP.-3rd Year GAMES PLAYED-STARTED- 89 (16-0). 90 (16-15) CAREER TOTALS: 32-15

year starter in 1990. Good all-around athlete with rapid development early in career ... . 1990: Started every game except opener, finishing with 69 tackles (59) to rank 2nd on team as well as team high 18 passes defensed Replaced injured Delton Hall during season-opener at Cleveland (9/9) and made first NFL start the following week vs. Houston (9/17), highlighted by 26-yard interception return for TD . Made season-high 6 solo tackles and 2nd interception in Monday night win vs. L.A. Rams (10/29) along with one forced fumble Recovered fumble in endzone